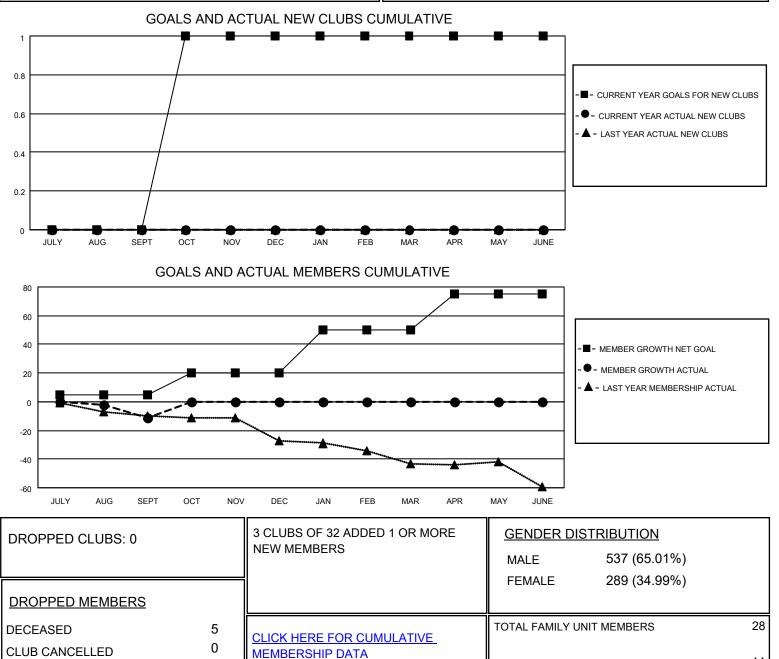

## LOCATION ICELAND

District 109 B

Results as of: 9/30/2020

| Clubs                 |               |           |               | Members               |                        |                         |                                                    |
|-----------------------|---------------|-----------|---------------|-----------------------|------------------------|-------------------------|----------------------------------------------------|
| RESULTS FOR 2020-2021 |               |           |               | RESULTS FOR 2020-2021 |                        |                         |                                                    |
| QUARTER               | NEW CLUB GOAL | NEW CLUBS | DROPPED CLUBS | QUARTER               | BER GROWTH NET<br>GOAL | MEMBER GROWTH<br>ACTUAL | DROPPED<br>MEMBERS ACTUAL<br>(including transfers) |
| JULY/AUG/SEPT         | 0             | 0         | 0             | JULY/AUG/SEPT         | 5                      | 6                       | 15                                                 |
| OCT/NOV/DEC           | 1             | 0         | 0             | OCT/NOV/DEC           | 15                     | 0                       | 0                                                  |
| JAN/FEB/MAR           | 0             | 0         | 0             | JAN/FEB/MAR           | 30                     | 0                       | 0                                                  |
| APR/MAY/JUNE          | 0             | 0         | 0             | APR/MAY/JUNE          | 25                     | 0                       | 0                                                  |